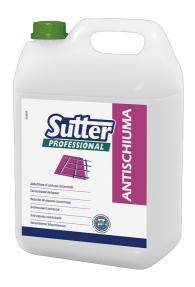

# **ANTISCHIUMA**

#### **CONCENTRATED DEFOAMER**

- Highly active product
- Acts immediately
- Specifically for recovery tanks (liquids vacuum cleaners, scrubbing machines and spray injection and extraction machines)

Product specifically for reducing foam in recovery tanks (liquids vacuum detergents, scrubbing machines and spray injection and extraction machines).